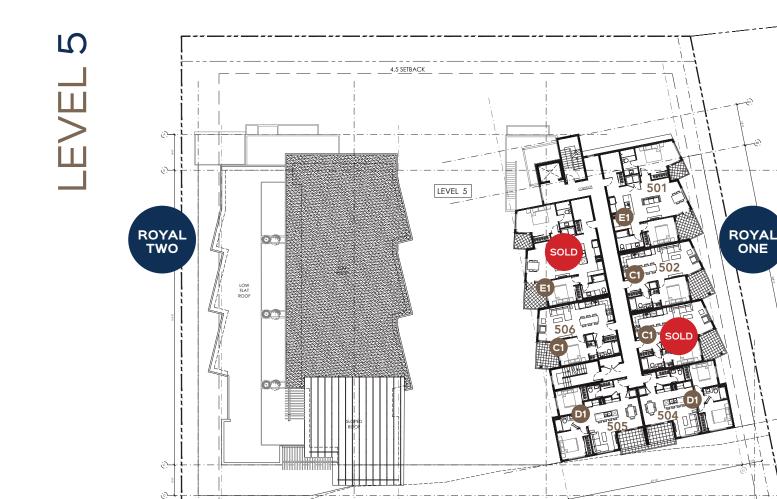

Two Bed 857 sq.ft.

UNIT PLAN E1 Two Bed + Den 1145 sq.ft.

Residential Sales Inquiries Brendan Shaw Brendan Shaw Real Estate 109 Victoria Street Kamloops BC 250.319.4737 or 778.471.1498 brendan@bsre.ca

All images and scenes may be conceptual or based on current development plans, all of which are subject to change without notice. Developer expressly reserves the right to make modifications in its sole discretion. No guarantee is made that the facilities or features depicted will be built, or if built, will be of the same type, size or nature as depicted.