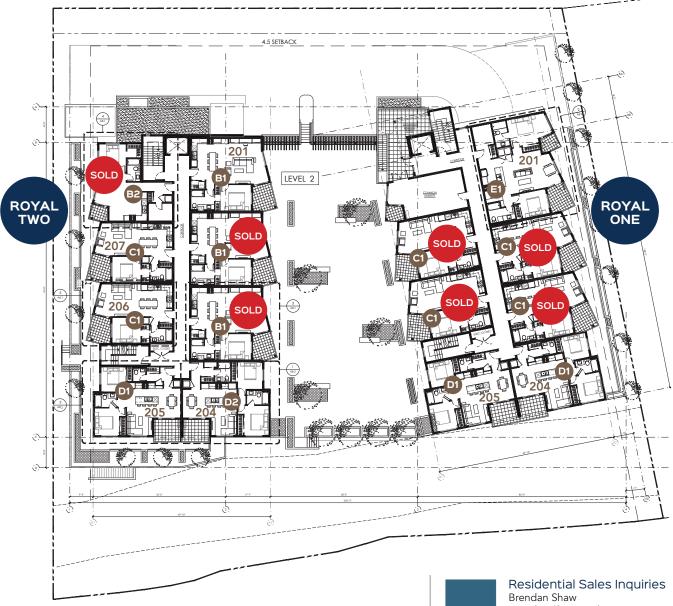

## UNIT PLAN B1

One Bed 830 sq.ft.

# UNIT PLAN B2

One Bed + Den 737 sq.ft.

## UNIT PLAN C1

One Bed 670 sq.ft.

## UNIT PLAN **D1**

Two Bed 857 sq.ft.

#### UNIT PLAN D2

Two Bed 920 sq.ft.

#### UNIT PLAN E1

Two Bed + Den 1145 sq.ft.

BRENDAN SHAW

REAL ESTATE

109 Victoria Street Kamloops BC 250.319.4737 or 778.471.1498 brendan@bsre.ca

All images and scenes may be conceptual or based on current development plans, all of All integers and served may be compared of search or during the exemption by paids, sin ow which are subject to change withour notice. Developer expressly reserves the right to make modifications in its sole discretion. No guarantee is made that the facilities or features depicted will be built, or if built, will be of the same type, size or nature as depicted.