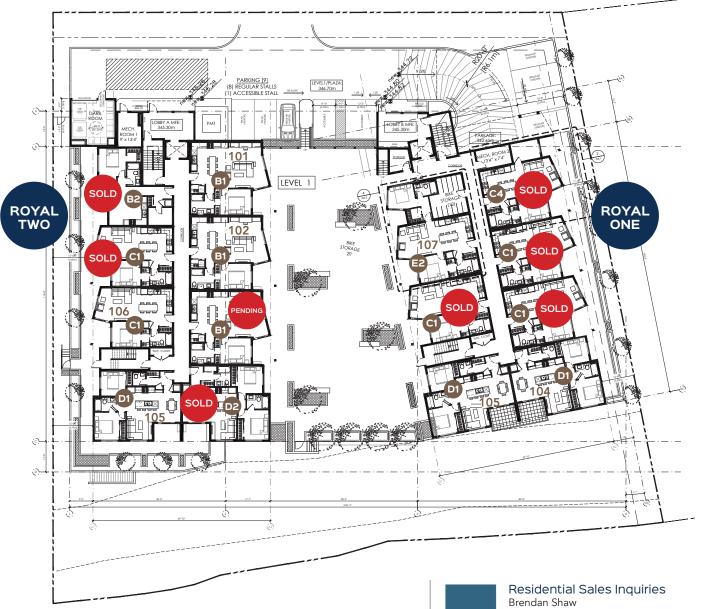

# UNIT PLAN B1

One Bed 830 sq.ft.

## UNIT PLAN B2

One Bed + Den 737 sq.ft.

### **UNIT PLAN C1**

One Bed 670 sq.ft.

# UNIT PLAN C4

One Bed + Den 775 sq.ft.

## UNIT PLAN **D1**

Two Bed 857 sq.ft.

### UNIT PLAN D2

Two Bed 920 sq.ft.

### UNIT PLAN E2

Two Bed 940 sq.ft.

**THOMPSON** LANDING

ONROYEY

# Brendan Shaw Real Estate **BSRE**

109 Victoria Street Kamloops BC 250.319.4737 or 778.471.1498 brendan@bsre.ca

BRENDAN SHAW REAL ESTATE

All images and scenes may be conceptual or based on current development plans, all of which are subject to change without notice. Developer expressly reserves the right to make modifications in its sole discretion. No guarantee is made that the facilities or features depicted will be built, or if built, will be of the same type, size or nature as depicted.