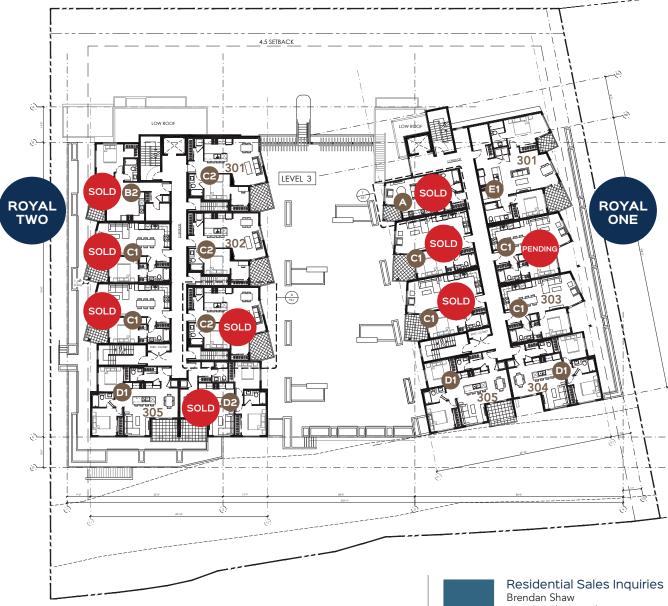

# UNIT PLAN A

Studio 463 sq.ft.

### UNIT PLAN B2

One Bed + Den 737 sq.ft.

### **UNIT PLAN C1**

One Bed 670 sq.ft.

# UNIT PLAN C2

One Bed + Den 741 sq.ft.

### UNIT PLAN D1

Two Bed 857 sq.ft.

### UNIT PLAN D2

Two Bed 920 sq.ft.

### UNIT PLAN E1

Two Bed + Den 1145 sq.ft.

109 Victoria Street Kamloops BC 250.319.4737 or 778.471.1498 BRENDAN SHAW

brendan@bsre.ca REAL ESTATE

All images and scenes may be conceptual or based on current development plans, all of which are subject to change without notice. Developer expressly reserves the right to make modifications in its sole discretion. No guarantee is made that the facilities or features depicted will be built, or if built, will be of the same type, size or nature as depicted.