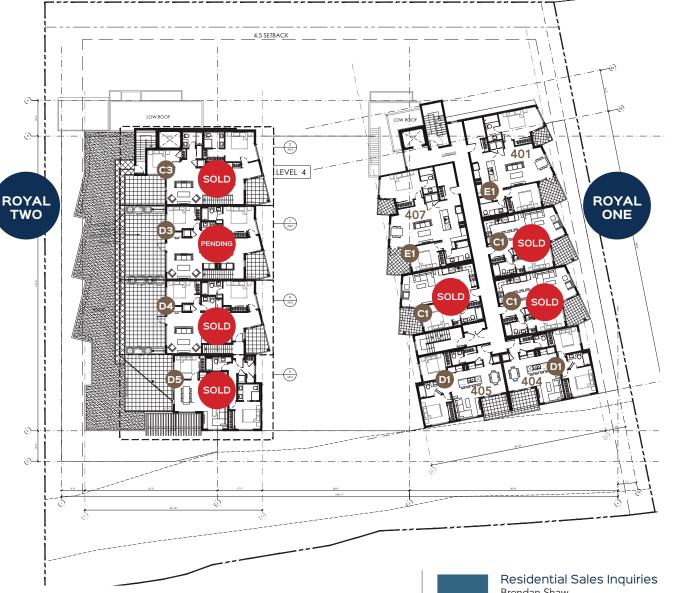

## thompsonlanding.ca

Brendan Shaw Brendan Shaw Real Estate 109 Victoria Street Kamloops BC 250.319.4737 or 778.471.1498 BRENDAN SHAW brendan@bsre.ca REAL ESTATE

**BSRE** 

All images and scenes may be conceptual or based on current development plans, all of All integers and schedung of the subject to change without not control theoremotyment printing an or which are subject to change without notice. Developer expressly reserves the right to make modifications in its sole discretion. No guarantee is made that the facilities or features depicted will be built, or if built, will be of the same type, size or nature as depicted. UNIT PLAN C1 One Bed 670 sq.ft.

UNIT PLAN C3 One Bed + Den 1050 sq.ft.

UNIT PLAN D1 Two Bed 857 sq.ft.

UNIT PLAN D3 Two Bed 950 sq.ft.

UNIT PLAN D4 Two Bed 956 sq.ft.

UNIT PLAN D5 Two Bed 947 sq.ft

UNIT PLAN E1 Two Bed + Den 1145 sq.ft.

**THOMPSON** LANDING