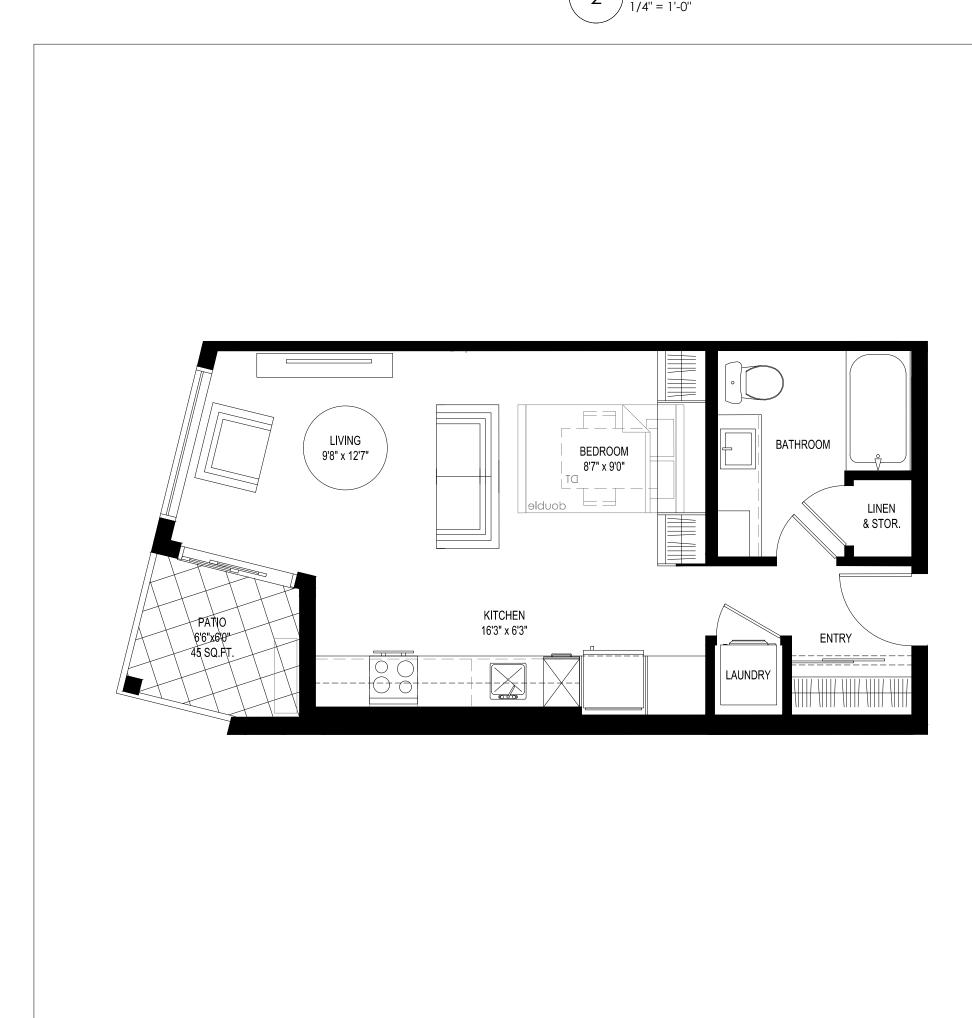

3 UNIT B1 ONE BED (830 SQ.FT.)

UNIT A STUDIO (463 SQ.FT.)

#2 - 436 Lorne Street, Kamloops, BC. V2C 1W3 p: 250.374.1112 www.bluegreenarchitecture.com KAMLOOPS KELOWNA These drawings are instruments of service, are the exclusive property of the architect and cannot be reproduced or used for construction without the architect's prior written permission. This drawing must not be scaled. The general contractor shall verify all dimensions, datums and levels prior to commencement of work. Any errors or omissions are to be reported immediately to the architect. Consultants  $\setminus$  UNIT C4 ONE BED + DEN (775 SQ.FT.) 2 22.02.02 REVISED PER CITY COMMENT FOR DP 22.01.21 REVISED PER CITY COMMENT FOR DP NO. DATE RECORD OF REVISIONS 3 21.10.26 ISSUED FOR CLIENT REVIEW 2 21.06.14 ISSUED FOR DP 21.05.25 DP PROGRESS REVIEW