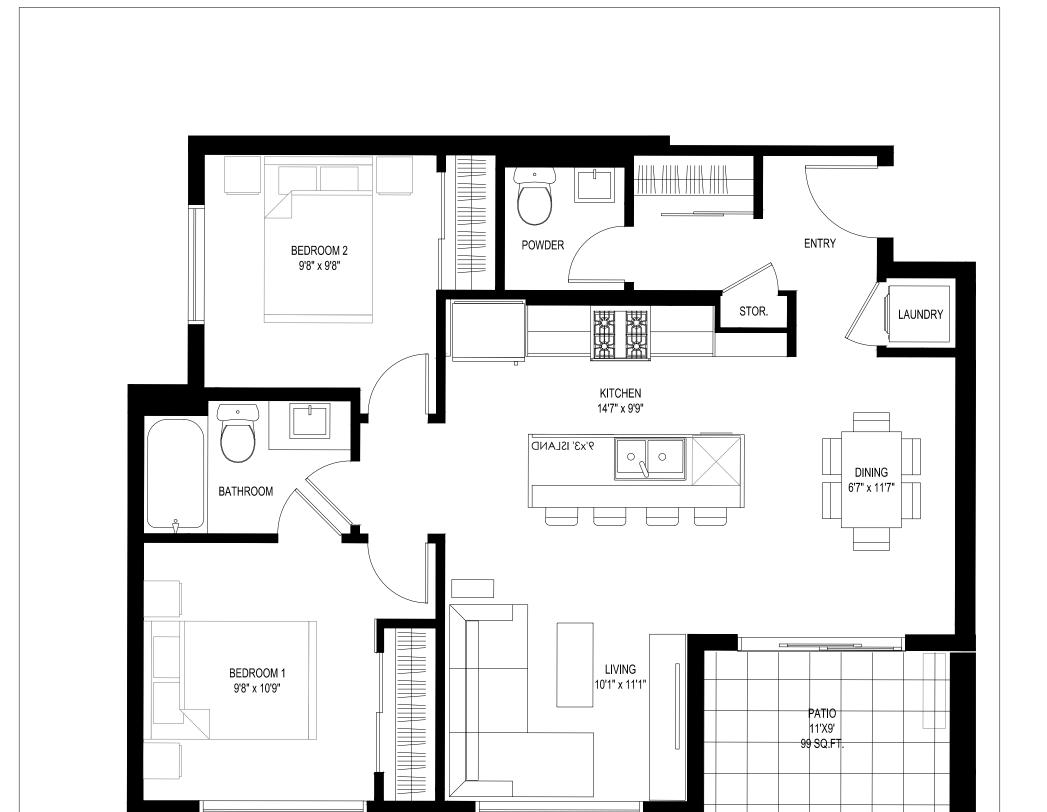

NOOK 6'10"x5'7"

UNIT D3 TWO BED (985 SQ.FT.)

9'X10'

90 SQ.FT.

Revision Number rawing Number A8.3

#2 - 436 Lorne Street, Kamloops, BC. V2C 1W3 p: 250.374.1112

www.bluegreenarchitecture.com

KAMLOOPS