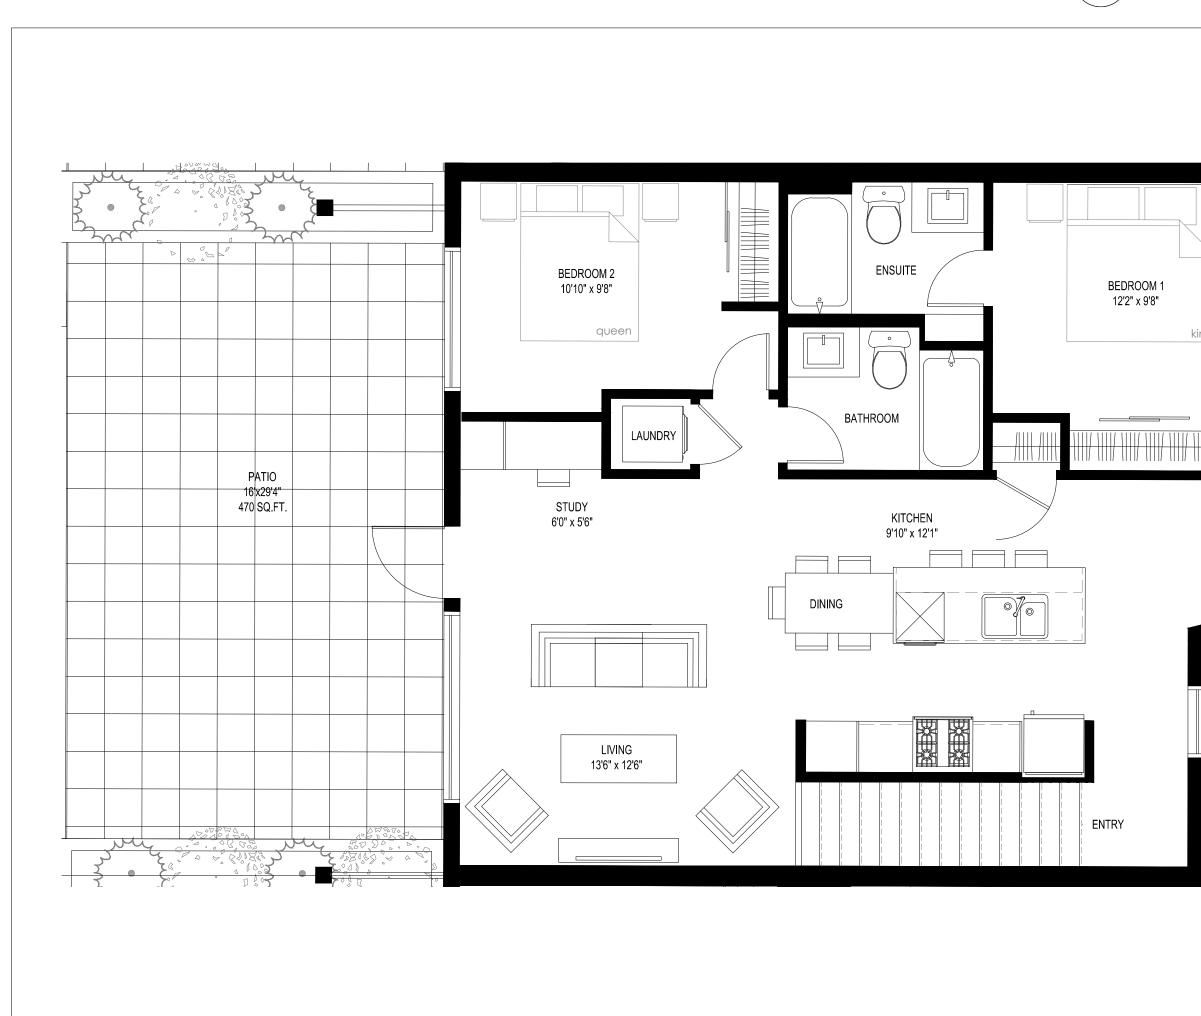

**A2.5** 

UNIT C2 ONE BED + DEN (741 SQ.FT.)

UNIT C1 ONE BED + DEN (670 SQ.FT.)

UNIT B2 ONE BED (737 SQ.FT.)

KITCHEN 13'11" x 9'8" DINING LIVING 13'10" x 12'9" ENTRY LAUNDRY BEDROOM 11'3" x 10'0" WALK-THRU CLOSET BATHROOM