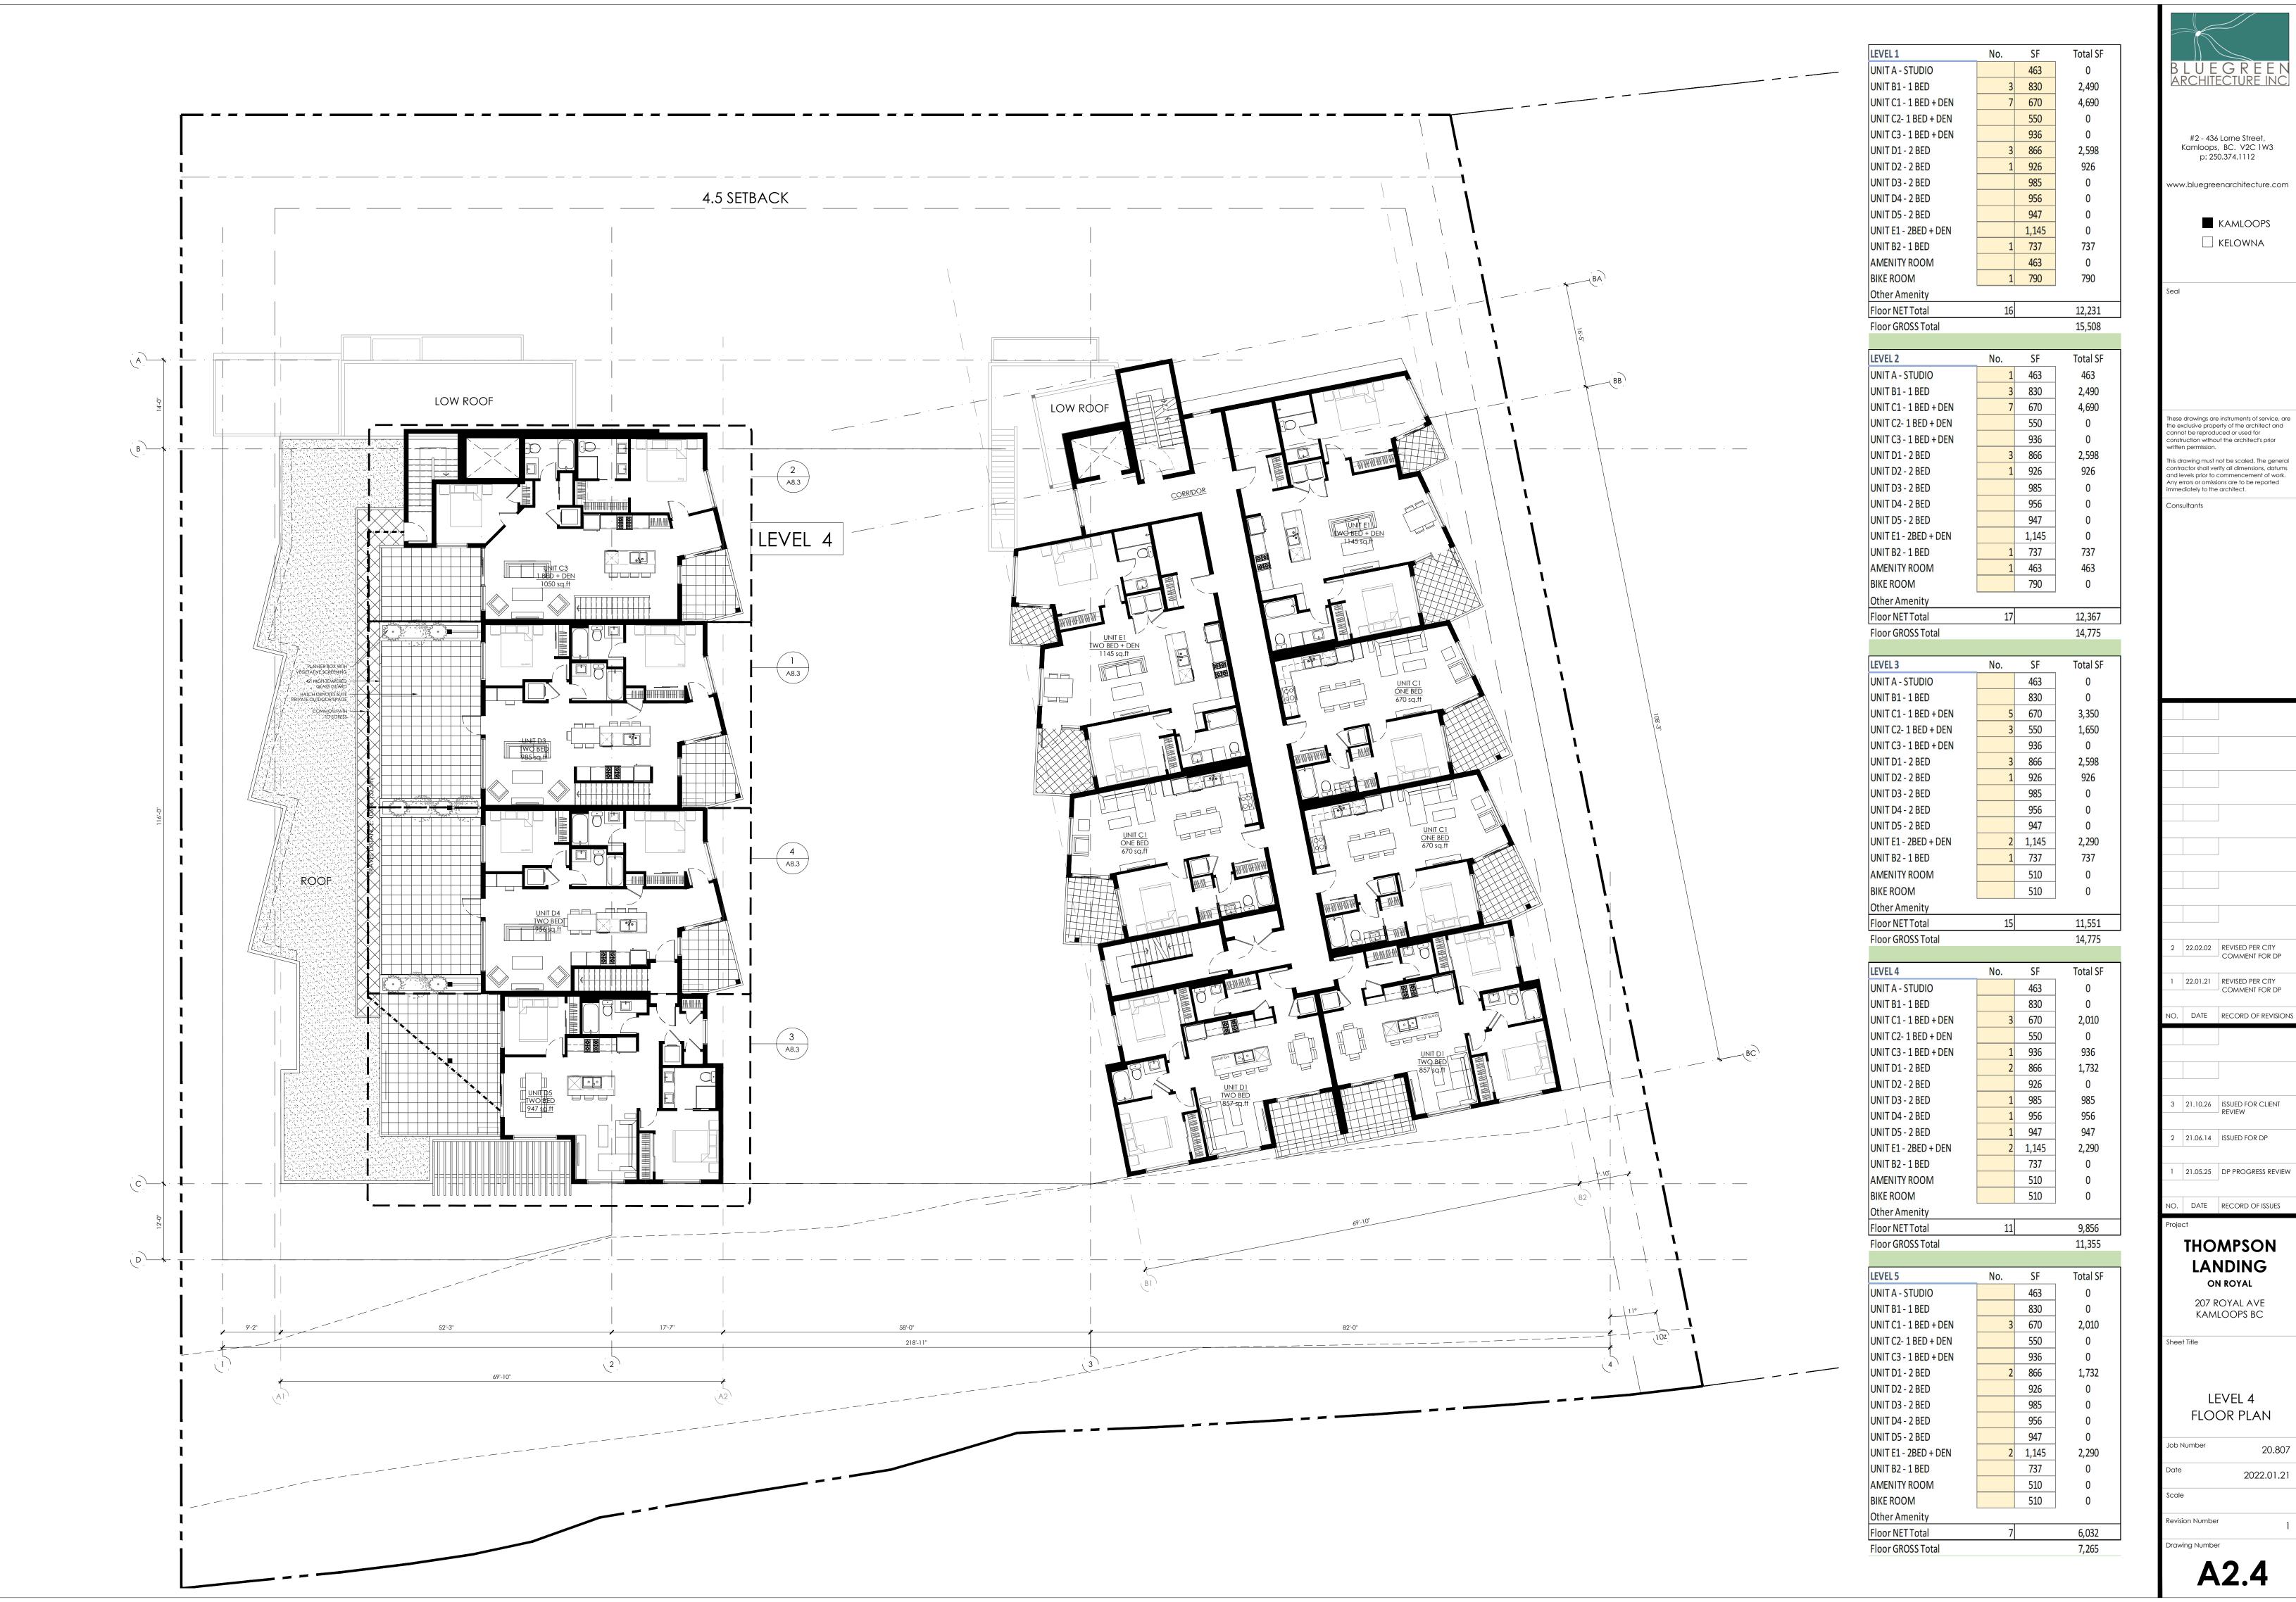

2 22.02.02 REVISED PER CITY COMMENT FOR DP

1 22.01.21 REVISED PER CITY COMMENT FOR DP

3 21.10.26 ISSUED FOR CLIENT REVIEW

1 21.05.25 DP PROGRESS REVIEW

NO. DATE RECORD OF ISSUES

**THOMPSON** LANDING ON ROYAL

207 ROYAL AVE KAMLOOPS BC

LEVEL 0 PARKADE

20.807 2022.01.21

**A2.0** 

#2 - 436 Lorne Street, Kamloops, BC. V2C 1W3 p: 250.374.1112 www.bluegreenarchitecture.com

ese drawings are instruments of service, are the exclusive property of the architect and cannot be reproduced or used for onstruction without the architect's prior

DATE RECORD OF REVISIONS

NO. DATE RECORD OF ISSUES

**THOMPSON** LANDING ON ROYAL

FLOOR PLAN

20.807 2022.01.21

#2 - 436 Lorne Street, Kamloops, BC. V2C 1W3 p: 250.374.1112

www.bluegreenarchitecture.com

KAMLOOPS KELOWNA