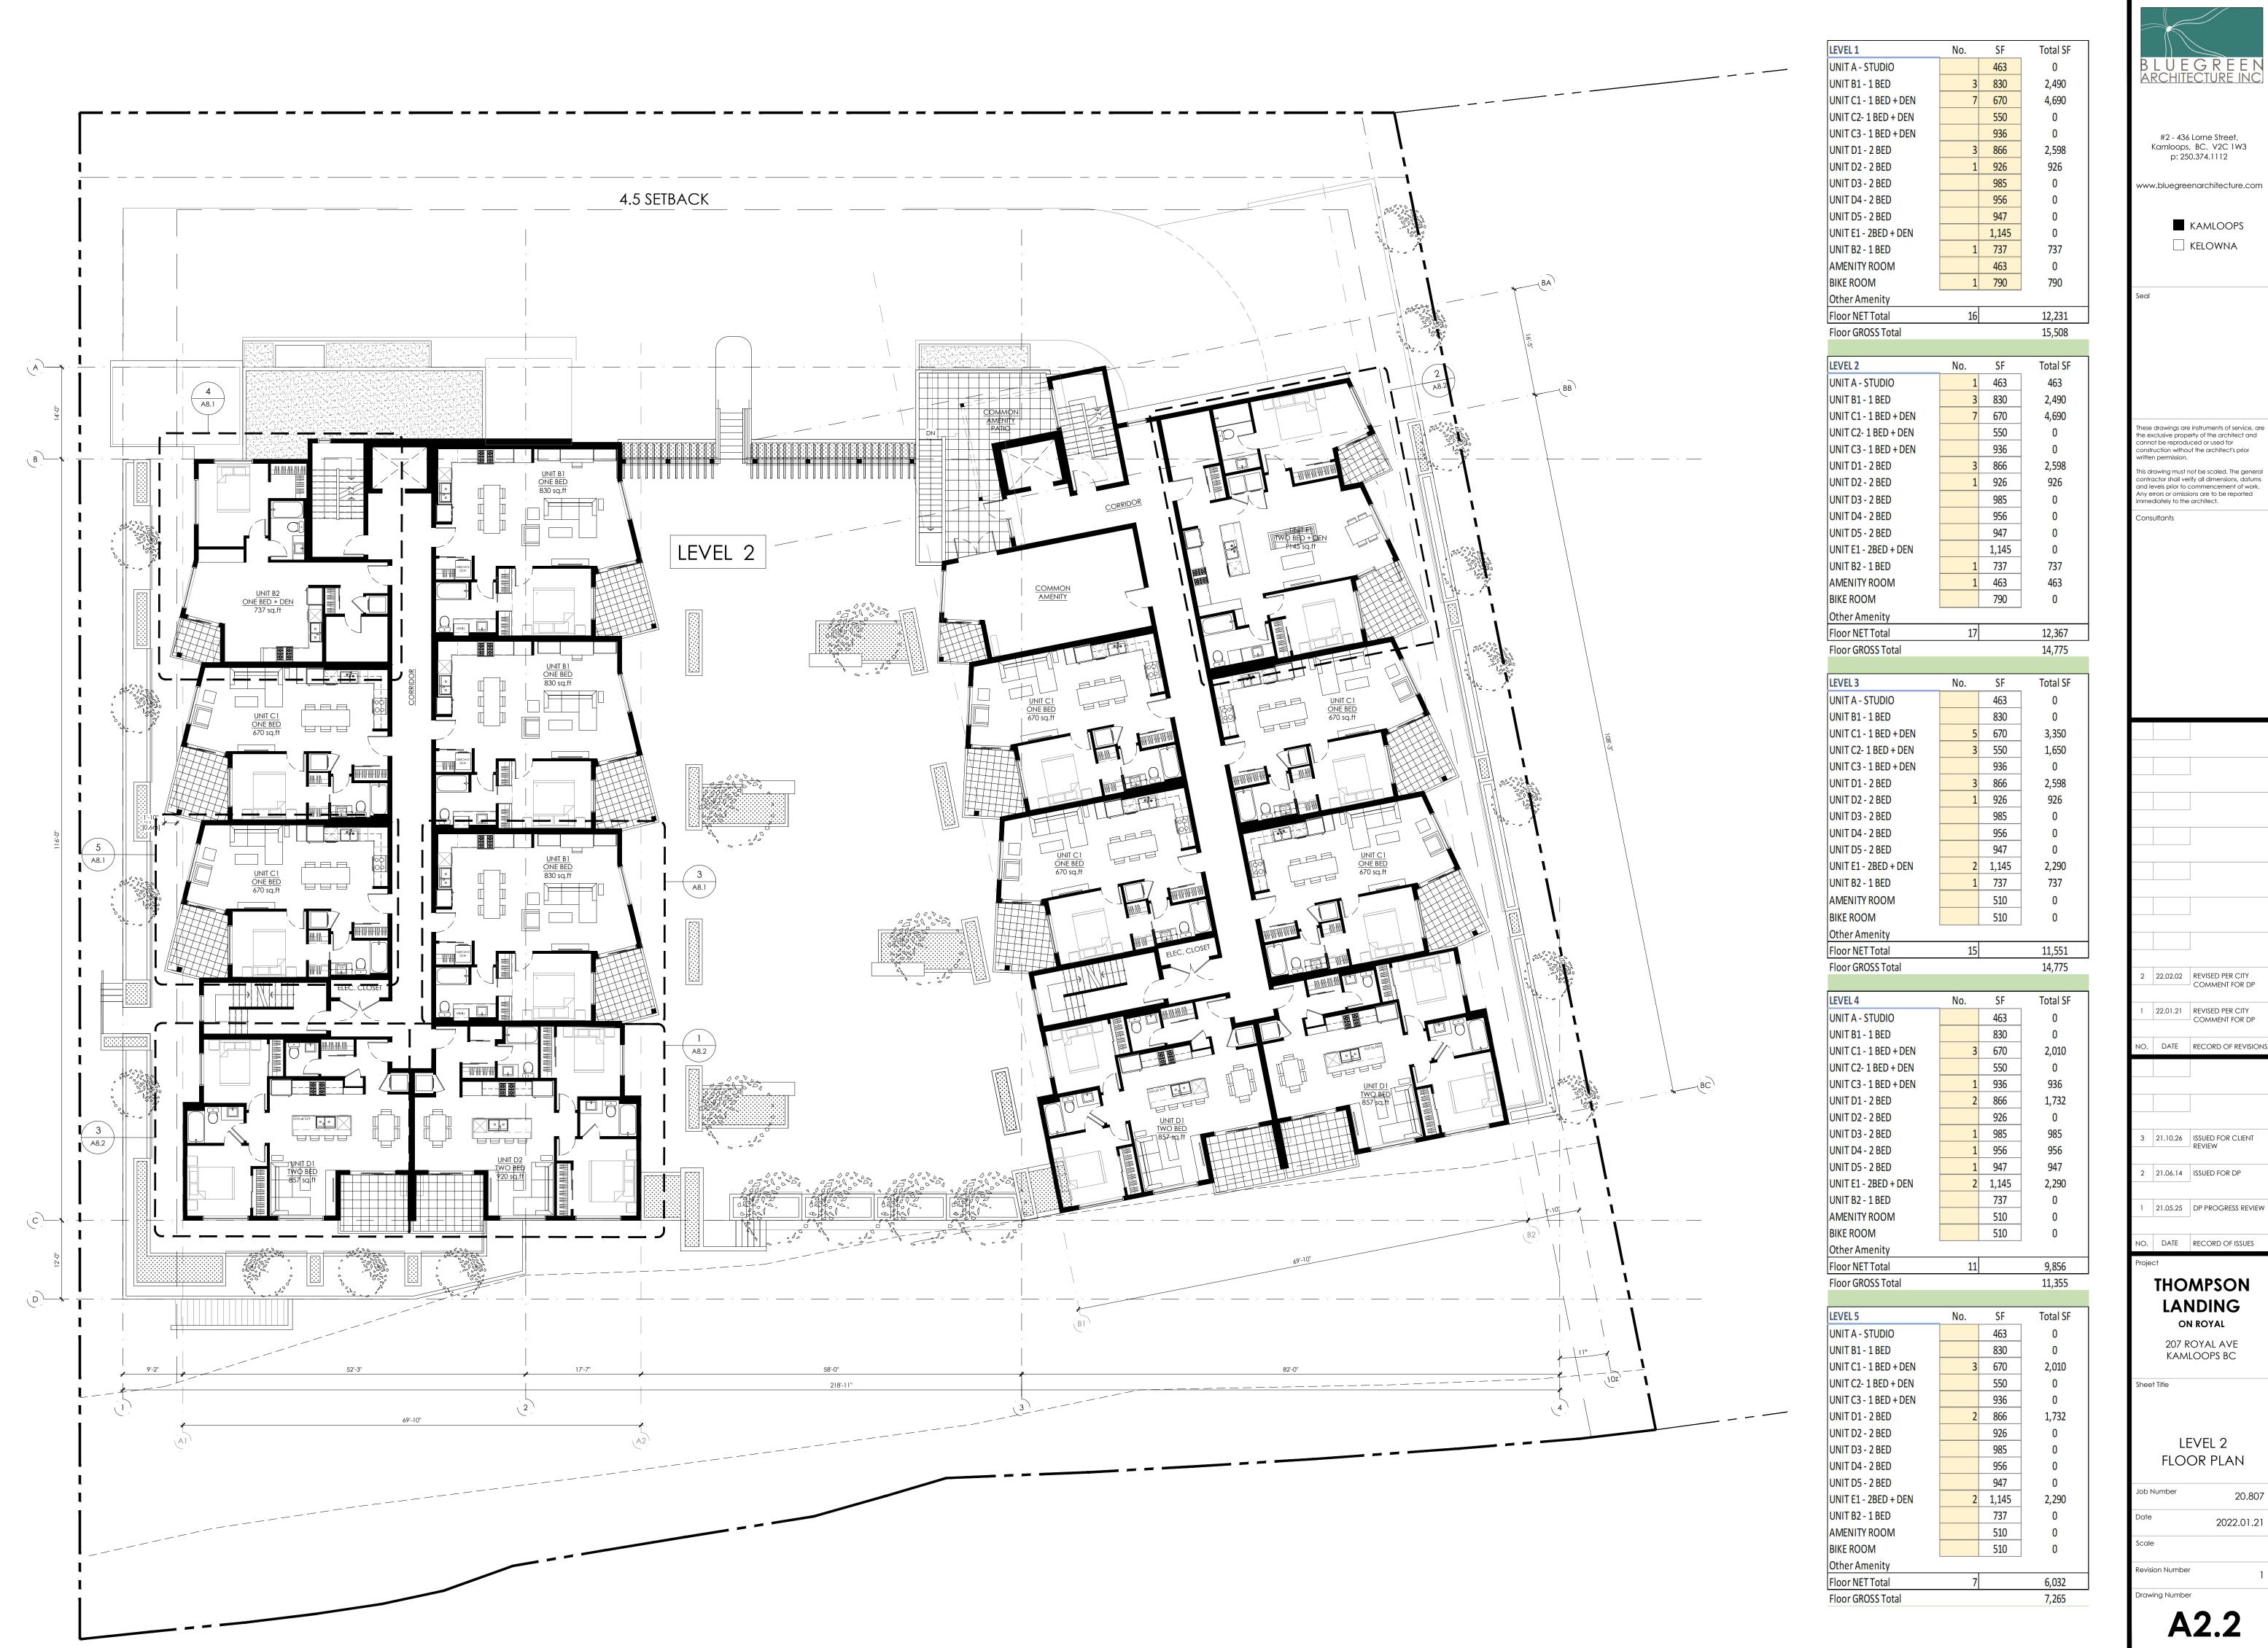

3 21.10.26 ISSUED FOR CLIENT REVIEW 2 21.06.14 ISSUED FOR DP

NO. DATE RECORD OF ISSUES

**THOMPSON** LANDING ON ROYAL 207 ROYAL AVE

FLOOR PLAN 20.807 2022.01.21

**A2.2** 

the exclusive property of the architect and cannot be reproduced or used for onstruction without the architect's prior

and levels prior to commencement of work.

Any errors or omissions are to be reported mmediately to the architect.

DATE RECORD OF REVISIONS

NO. DATE RECORD OF ISSUES

20.807 2022.01.21

#2 - 436 Lorne Street, Kamloops, BC. V2C 1W3 p: 250.374.1112 www.bluegreenarchitecture.com KAMLOOPS KELOWNA the exclusive property of the architect and cannot be reproduced or used for onstruction without the architect's prior ontractor shall verify all dimensions, datums and levels prior to commencement of work. Any errors or omissions are to be reported immediately to the architect. 2 22.02.02 REVISED PER CITY COMMENT FOR DP 22.01.21 REVISED PER CITY COMMENT FOR DP . DATE RECORD OF REVISIONS