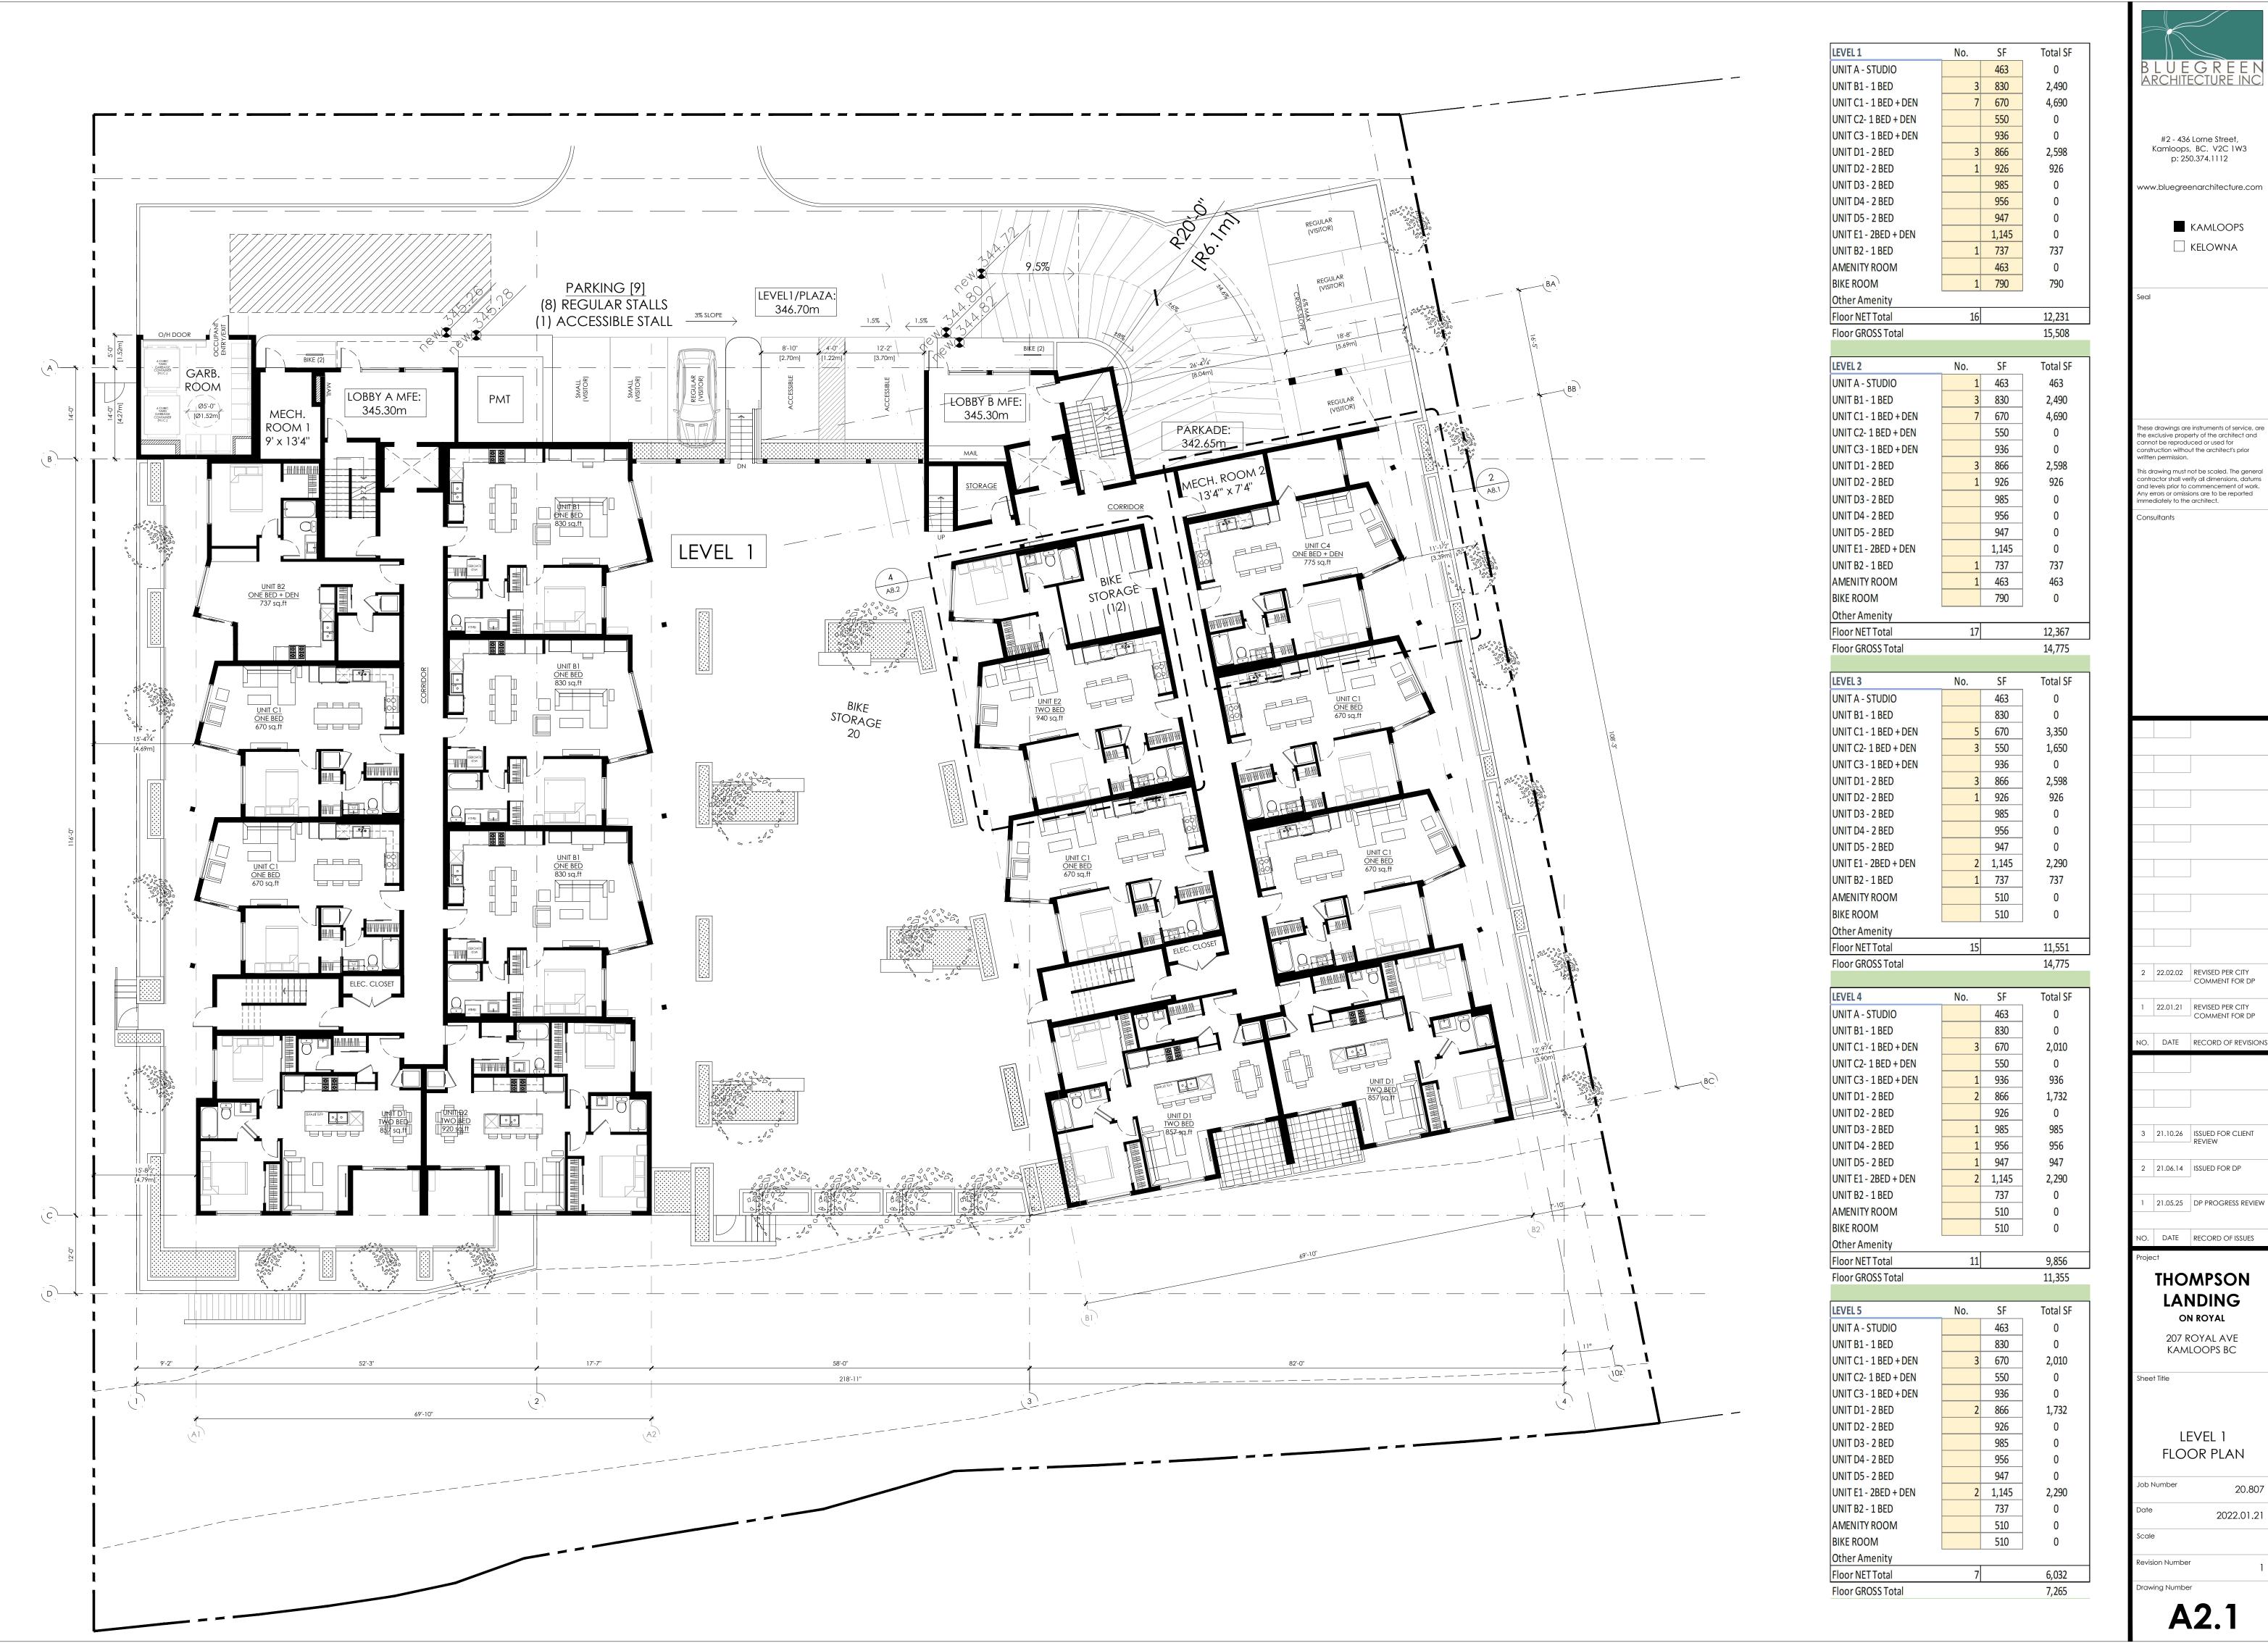

DATE RECORD OF REVISIONS

NO. DATE RECORD OF ISSUES

**THOMPSON** LANDING ON ROYAL

FLOOR PLAN

20.807 2022.01.21

#2 - 436 Lorne Street, Kamloops, BC. V2C 1W3 p: 250.374.1112

www.bluegreenarchitecture.com

KAMLOOPS KELOWNA

the exclusive property of the architect and cannot be reproduced or used for onstruction without the architect's prior ontractor shall verify all dimensions, datums

22.01.21 REVISED PER CITY COMMENT FOR DP DATE RECORD OF REVISIONS