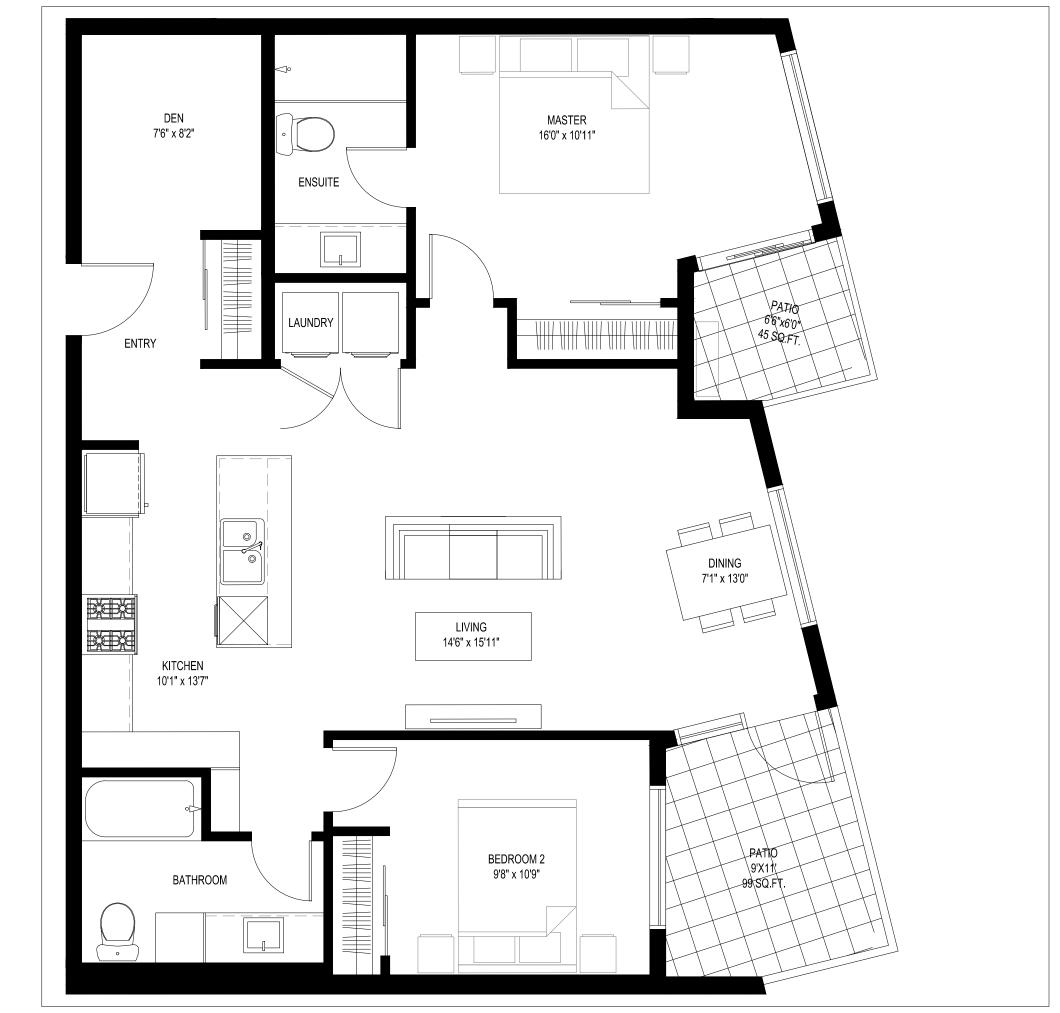

**A2.5** 

UNIT C2 ONE BED + DEN (741 SQ.FT.)

UNIT C1 ONE BED + DEN (670 SQ.FT.)

UNIT B2 ONE BED (737 SQ.FT.)

KITCHEN 13'11" x 9'8" DINING LIVING 13'10" x 12'9" ENTRY LAUNDRY BEDROOM 11'3" x 10'0" WALK-THRU CLOSET BATHROOM

UNIT D5 TWO BED (947 SQ.FT.)

BATHROOM BEDROOM 2 9'6" x 9'2" 19'x22'6" 425 SQ.FT KITCHEN 11'4" x 10'0" **ENSUITE** DINING 9'10" x 12'3" LIVING 10'0" x 12'0" BEDROOM 1 10'0" x 10'11" UNIT C3 ONE BED + DEN (985 SQ.FT.)