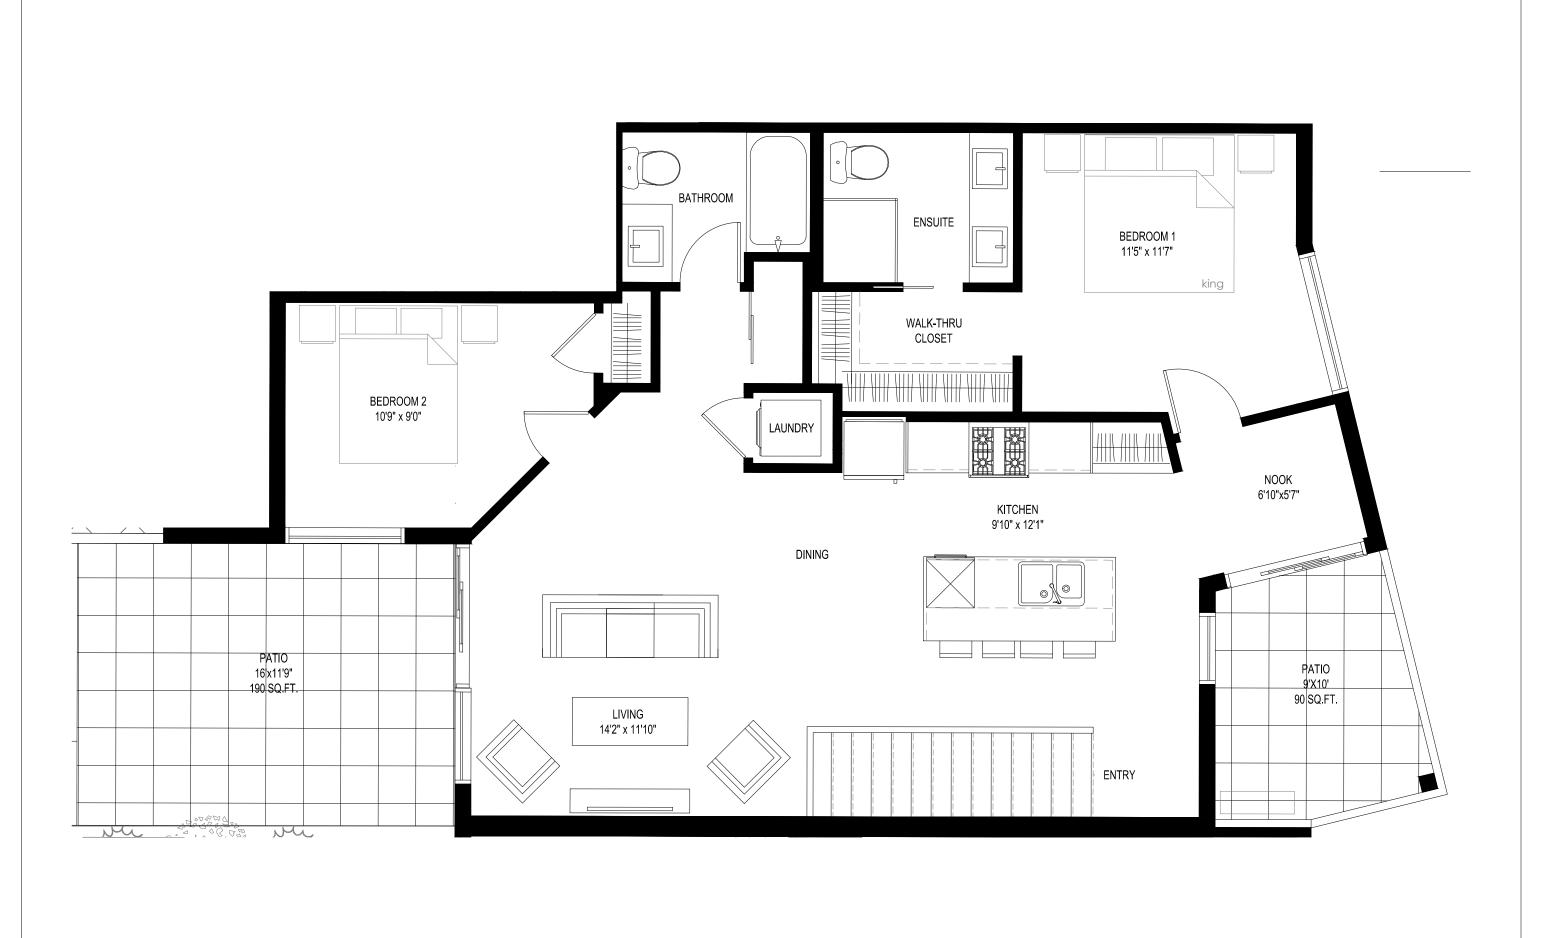

UNIT D5 TWO BED (947 SQ.FT.)

BATHROOM BEDROOM 2 9'6" x 9'2" 19'x22'6" 425 SQ.FT KITCHEN 11'4" x 10'0" **ENSUITE** DINING 9'10" x 12'3" LIVING 10'0" x 12'0" BEDROOM 1 10'0" x 10'11" UNIT C3 ONE BED + DEN (985 SQ.FT.)

NOOK 6'10"x5'7"

UNIT D3 TWO BED (985 SQ.FT.)

9'X10'

90 SQ.FT.

Revision Number rawing Number A8.3

#2 - 436 Lorne Street, Kamloops, BC. V2C 1W3 p: 250.374.1112

www.bluegreenarchitecture.com

KAMLOOPS