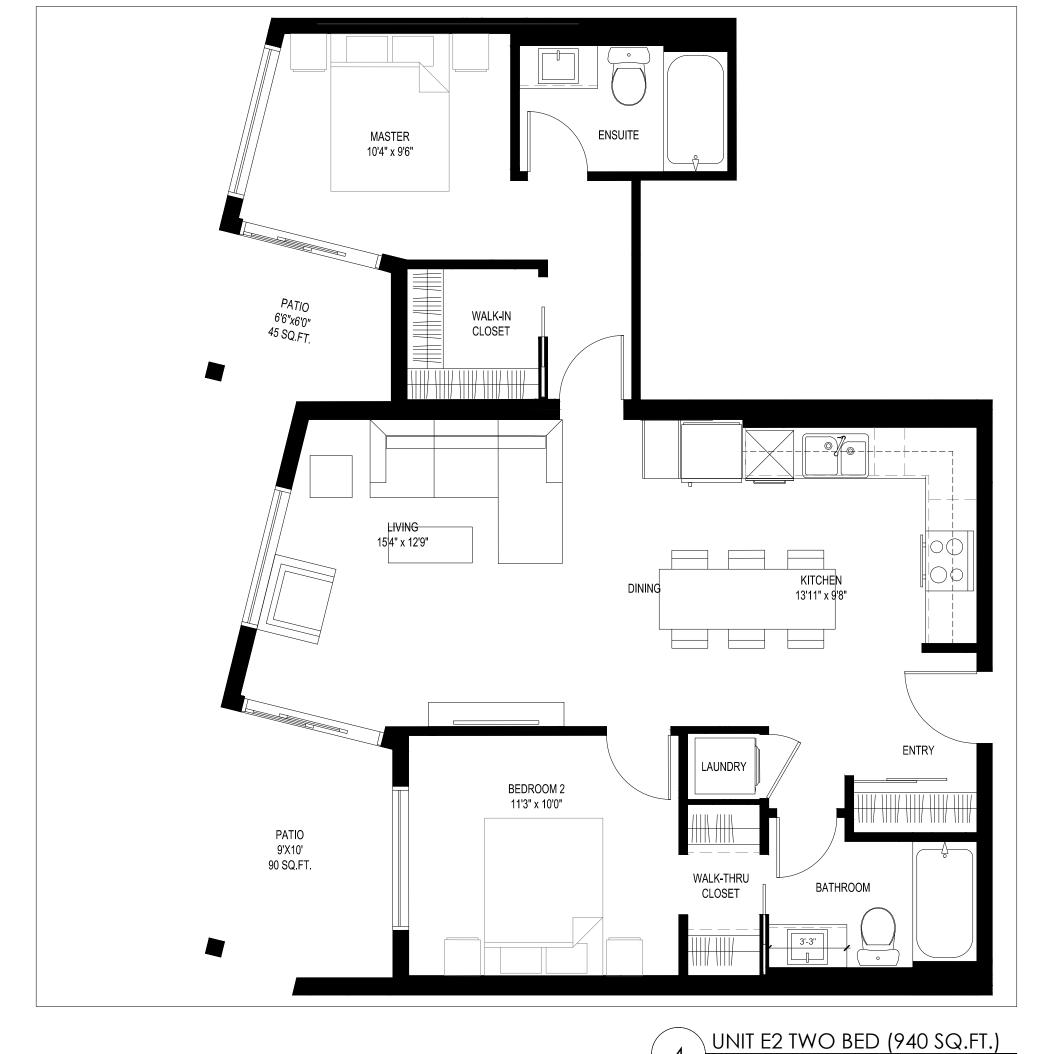

NO. DATE RECORD OF ISSUES

**THOMPSON** LANDING ON ROYAL 207 ROYAL AVE KAMLOOPS BC

UNIT PLANS 20.807

2022.01.21 Revision Number

> rawing Number **A8.1**

1 UNIT D2 TWO BED (920 SQ.FT.)

#2 - 436 Lorne Street, Kamloops, BC. V2C 1W3 p: 250.374.1112 www.bluegreenarchitecture.com KAMLOOPS KELOWNA These drawings are instruments of service, are the exclusive property of the architect and cannot be reproduced or used for construction without the architect's prior written permission. This drawing must not be scaled. The general contractor shall verify all dimensions, datums and levels prior to commencement of work. Any errors or omissions are to be reported immediately to the architect. UNIT E1 TWO BED + DEN (920 SQ.FT.) 2 22.02.02 REVISED PER CITY COMMENT FOR DP 22.01.21 REVISED PER CITY COMMENT FOR DP NO. DATE RECORD OF REVISIONS 3 21.10.26 ISSUED FOR CLIENT REVIEW 2 21.06.14 ISSUED FOR DP 21.05.25 DP PROGRESS REVIEW NO. DATE RECORD OF ISSUES **THOMPSON** LANDING ON ROYAL 207 ROYAL AVE KAMLOOPS BC

KAMLOOPS BC

Sheet Title

Job Number 20.807

Date 2022,01.21
Scale

Revision Number 1

920 SQ.FT.) **A8.2** 

3 UNIT D1 TWO BED (857 SQ.FT.)

UNIT D4 TWO BED (956 SQ.FT.)