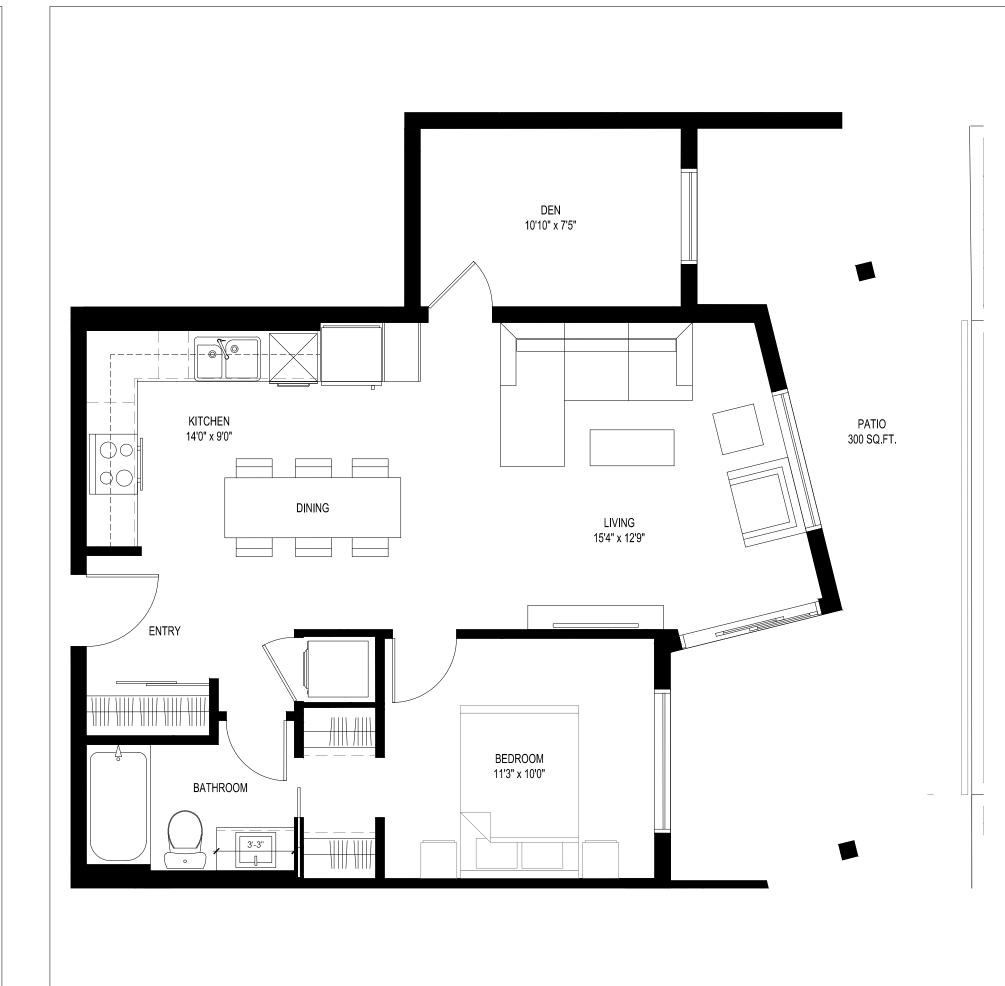

**A2.5** 

UNIT C2 ONE BED + DEN (741 SQ.FT.)

UNIT C1 ONE BED + DEN (670 SQ.FT.)

UNIT B2 ONE BED (737 SQ.FT.)

KITCHEN 13'11" x 9'8" DINING LIVING 13'10" x 12'9" ENTRY LAUNDRY BEDROOM 11'3" x 10'0" WALK-THRU CLOSET BATHROOM