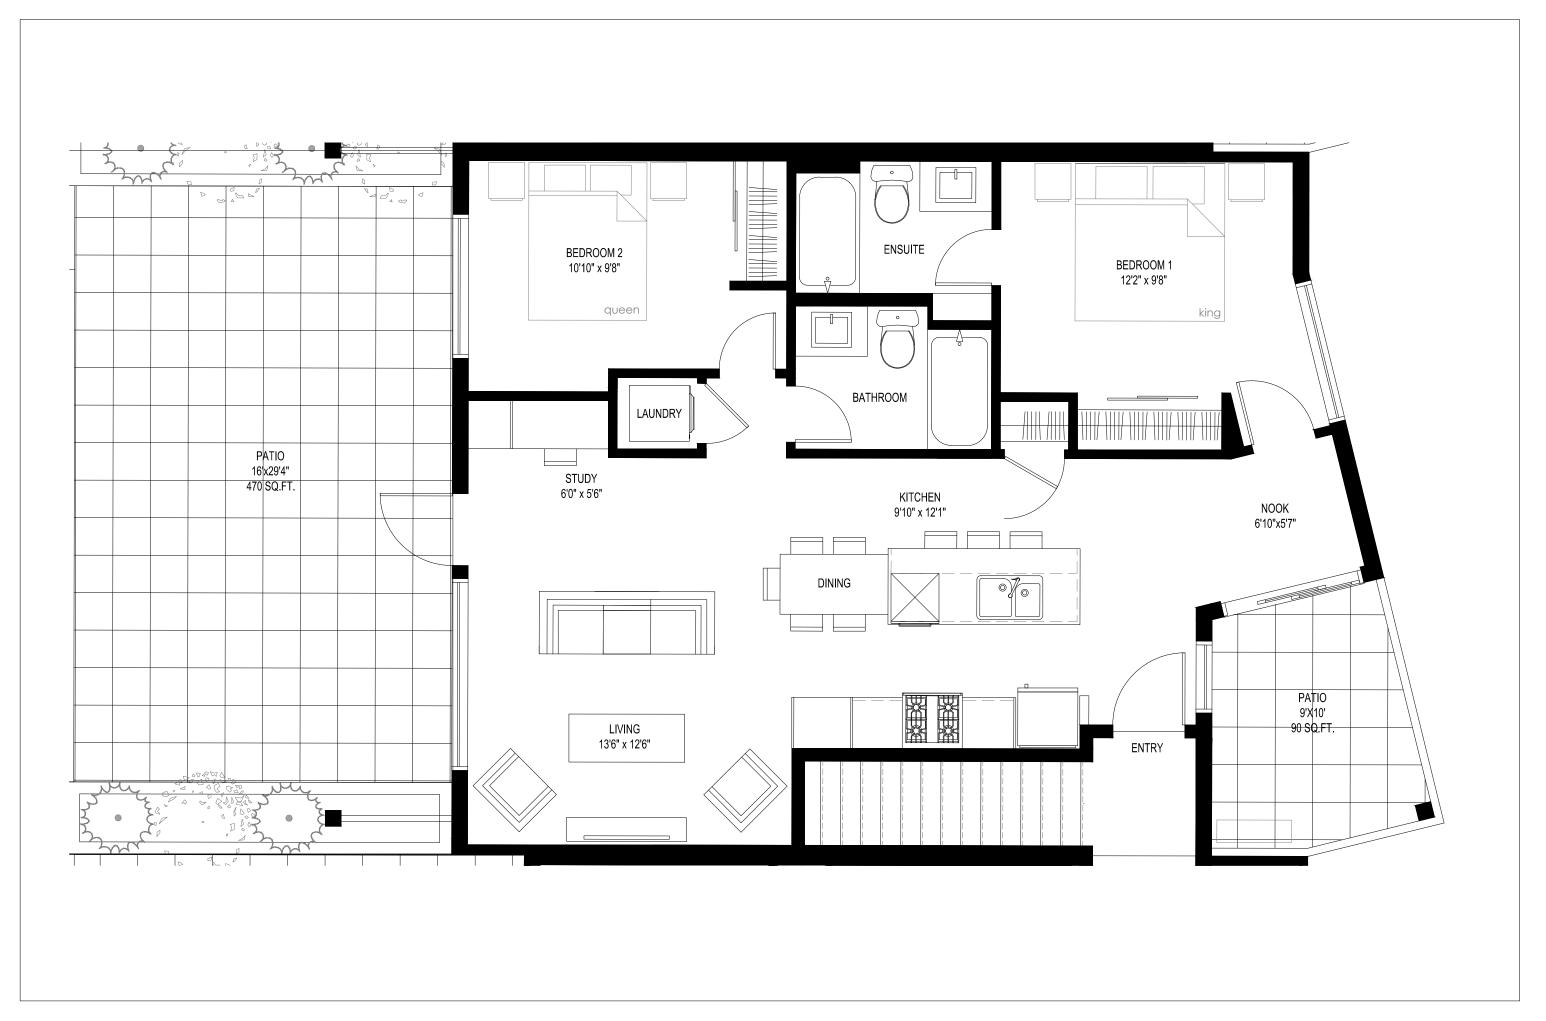

NO. DATE RECORD OF ISSUES

**THOMPSON** LANDING ON ROYAL 207 ROYAL AVE KAMLOOPS BC

UNIT PLANS 20.807

2022.01.21 Revision Number

> rawing Number **A8.1**

1 UNIT D2 TWO BED (920 SQ.FT.)

#2 - 436 Lorne Street, Kamloops, BC. V2C 1W3 p: 250.374.1112 www.bluegreenarchitecture.com KAMLOOPS KELOWNA These drawings are instruments of service, are the exclusive property of the architect and cannot be reproduced or used for construction without the architect's prior written permission. This drawing must not be scaled. The general contractor shall verify all dimensions, datums and levels prior to commencement of work. Any errors or omissions are to be reported immediately to the architect. UNIT E1 TWO BED + DEN (920 SQ.FT.) 2 22.02.02 REVISED PER CITY COMMENT FOR DP 22.01.21 REVISED PER CITY COMMENT FOR DP NO. DATE RECORD OF REVISIONS 3 21.10.26 ISSUED FOR CLIENT REVIEW 2 21.06.14 ISSUED FOR DP 21.05.25 DP PROGRESS REVIEW NO. DATE RECORD OF ISSUES **THOMPSON** LANDING ON ROYAL 207 ROYAL AVE KAMLOOPS BC

KAMLOOPS BC

Sheet Title

Job Number 20.807

Date 2022,01.21
Scale

Revision Number 1

920 SQ.FT.) **A8.2** 

3 UNIT D1 TWO BED (857 SQ.FT.)

UNIT D4 TWO BED (956 SQ.FT.)