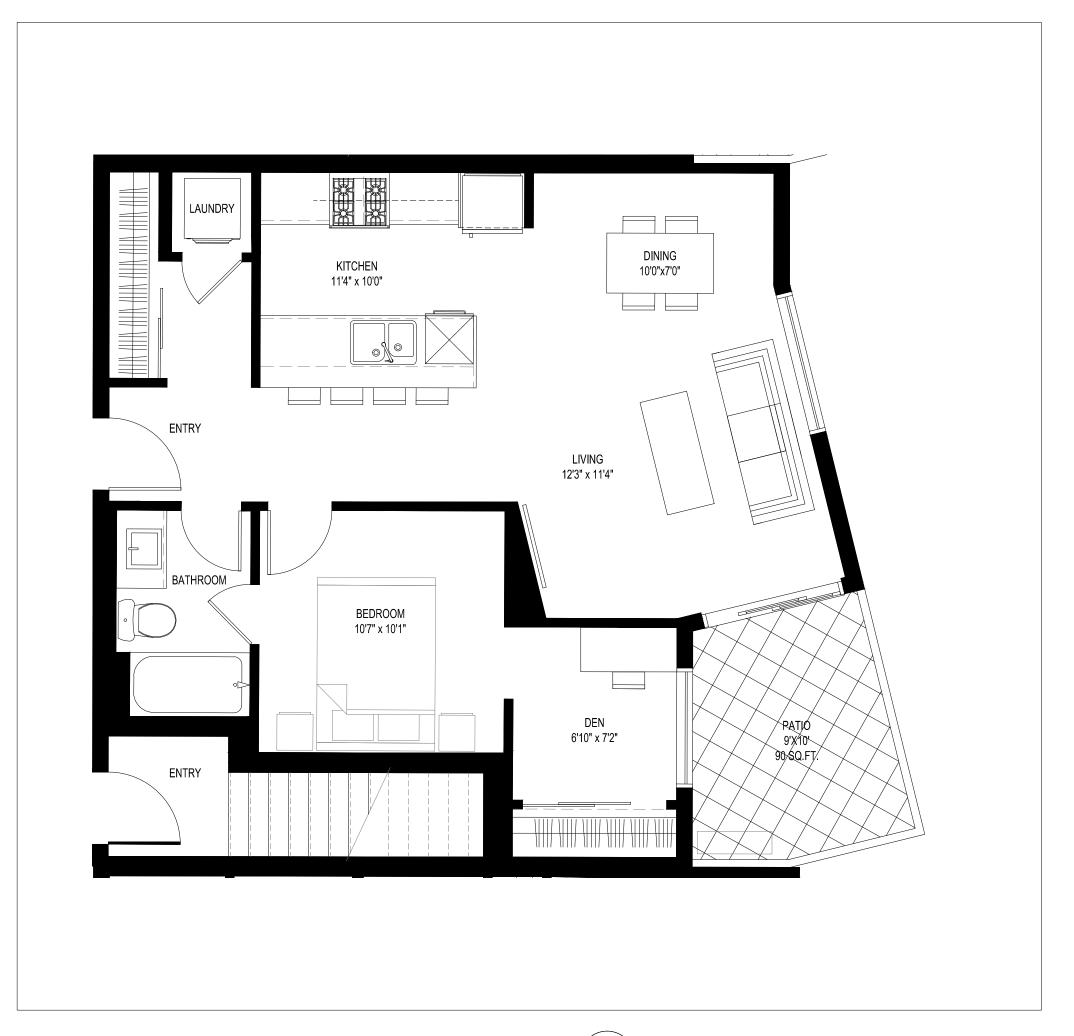

**A2.5** 

UNIT C2 ONE BED + DEN (741 SQ.FT.)

UNIT C1 ONE BED + DEN (670 SQ.FT.)

UNIT B2 ONE BED (737 SQ.FT.)

KITCHEN 13'11" x 9'8" DINING LIVING 13'10" x 12'9" ENTRY LAUNDRY BEDROOM 11'3" x 10'0" WALK-THRU CLOSET BATHROOM

NO. DATE RECORD OF ISSUES

**THOMPSON** LANDING ON ROYAL 207 ROYAL AVE KAMLOOPS BC

UNIT PLANS 20.807

2022.01.21 Revision Number

> rawing Number **A8.1**

1 UNIT D2 TWO BED (920 SQ.FT.)

#2 - 436 Lorne Street, Kamloops, BC. V2C 1W3 p: 250.374.1112 www.bluegreenarchitecture.com KAMLOOPS KELOWNA These drawings are instruments of service, are the exclusive property of the architect and cannot be reproduced or used for construction without the architect's prior written permission. This drawing must not be scaled. The general contractor shall verify all dimensions, datums and levels prior to commencement of work. Any errors or omissions are to be reported immediately to the architect. UNIT E1 TWO BED + DEN (920 SQ.FT.) 2 22.02.02 REVISED PER CITY COMMENT FOR DP 22.01.21 REVISED PER CITY COMMENT FOR DP NO. DATE RECORD OF REVISIONS 3 21.10.26 ISSUED FOR CLIENT REVIEW 2 21.06.14 ISSUED FOR DP 21.05.25 DP PROGRESS REVIEW NO. DATE RECORD OF ISSUES **THOMPSON** LANDING ON ROYAL 207 ROYAL AVE KAMLOOPS BC