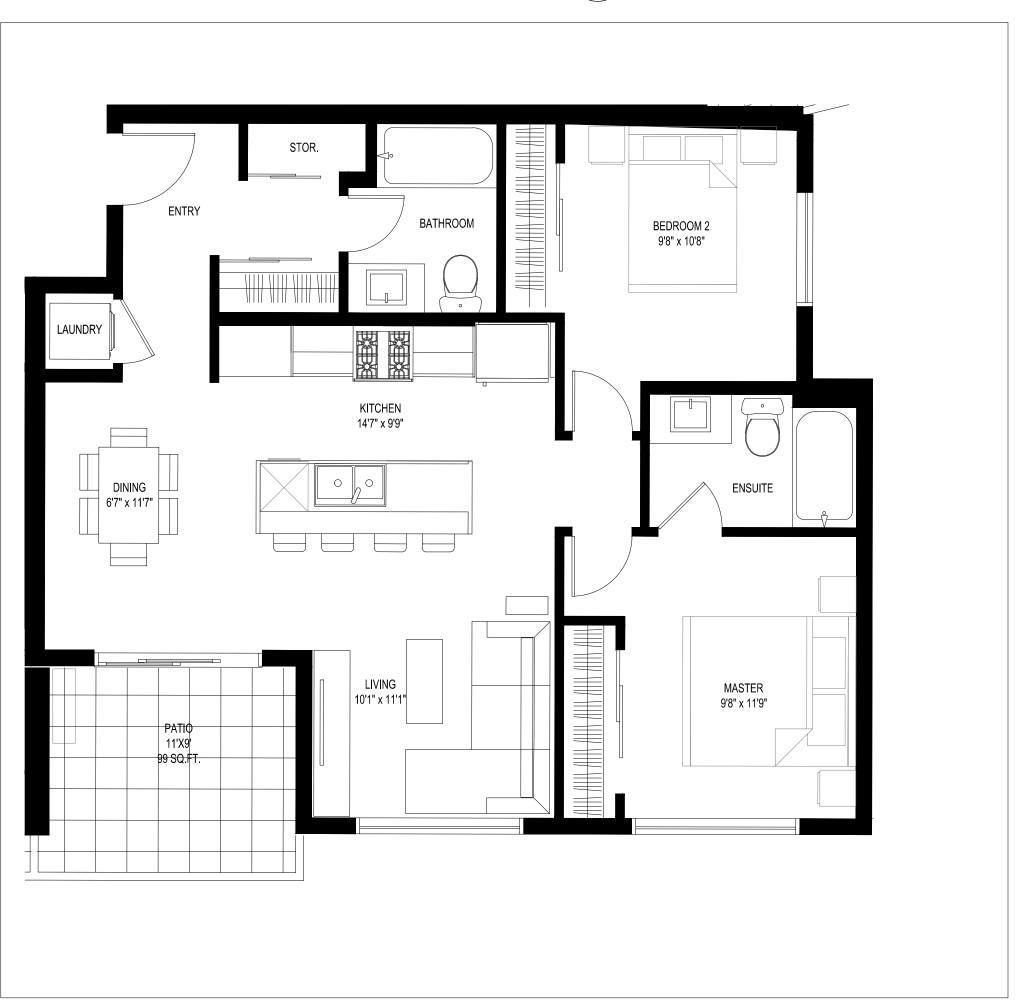

NOOK 6'10"x5'7"

UNIT D3 TWO BED (985 SQ.FT.)

9'X10'

90 SQ.FT.

Revision Number rawing Number A8.3

#2 - 436 Lorne Street, Kamloops, BC. V2C 1W3 p: 250.374.1112

www.bluegreenarchitecture.com

KAMLOOPS