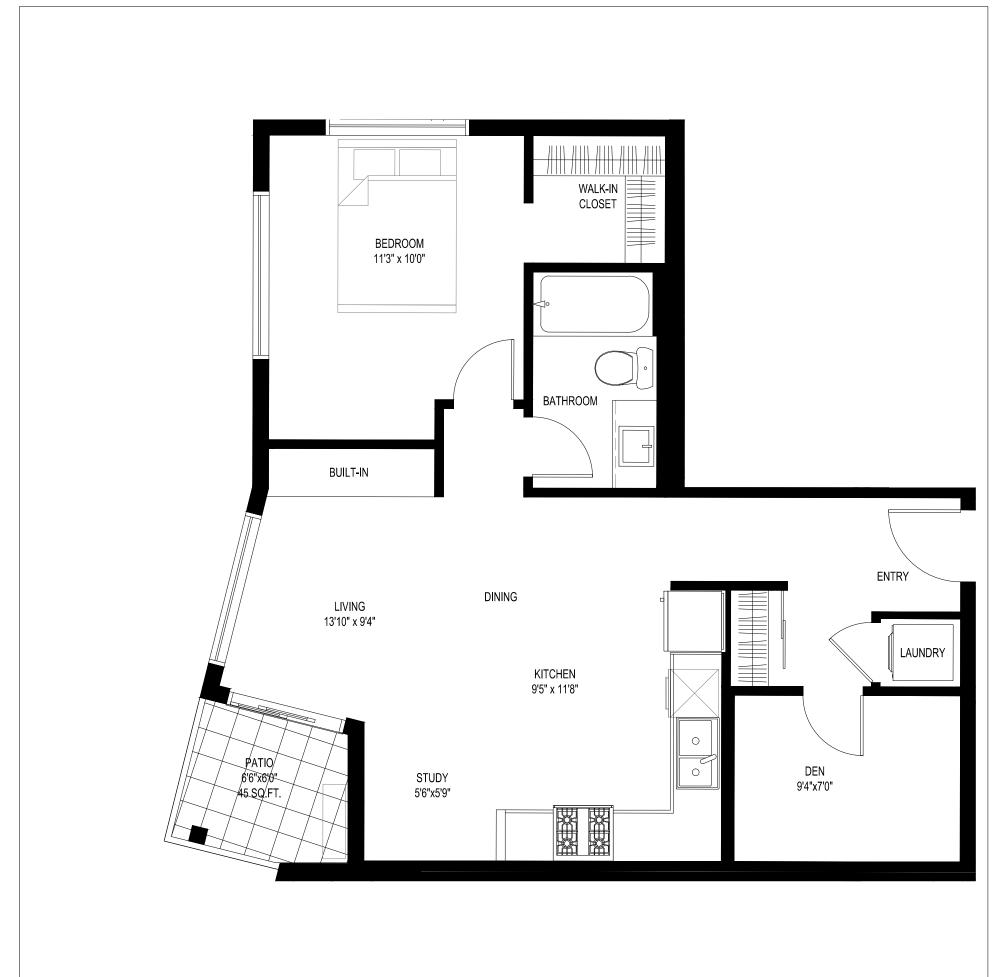

**A2.5** 

UNIT C2 ONE BED + DEN (741 SQ.FT.)

UNIT C1 ONE BED + DEN (670 SQ.FT.)

UNIT B2 ONE BED (737 SQ.FT.)

KITCHEN 13'11" x 9'8" DINING LIVING 13'10" x 12'9" ENTRY LAUNDRY BEDROOM 11'3" x 10'0" WALK-THRU CLOSET BATHROOM

3 UNIT B1 ONE BED (830 SQ.FT.)

UNIT A STUDIO (463 SQ.FT.)

#2 - 436 Lorne Street, Kamloops, BC. V2C 1W3 p: 250.374.1112 www.bluegreenarchitecture.com KAMLOOPS KELOWNA These drawings are instruments of service, are the exclusive property of the architect and cannot be reproduced or used for construction without the architect's prior written permission. This drawing must not be scaled. The general contractor shall verify all dimensions, datums and levels prior to commencement of work. Any errors or omissions are to be reported immediately to the architect. Consultants  $\setminus$  UNIT C4 ONE BED + DEN (775 SQ.FT.) 2 22.02.02 REVISED PER CITY COMMENT FOR DP 22.01.21 REVISED PER CITY COMMENT FOR DP NO. DATE RECORD OF REVISIONS 3 21.10.26 ISSUED FOR CLIENT REVIEW 2 21.06.14 ISSUED FOR DP 21.05.25 DP PROGRESS REVIEW