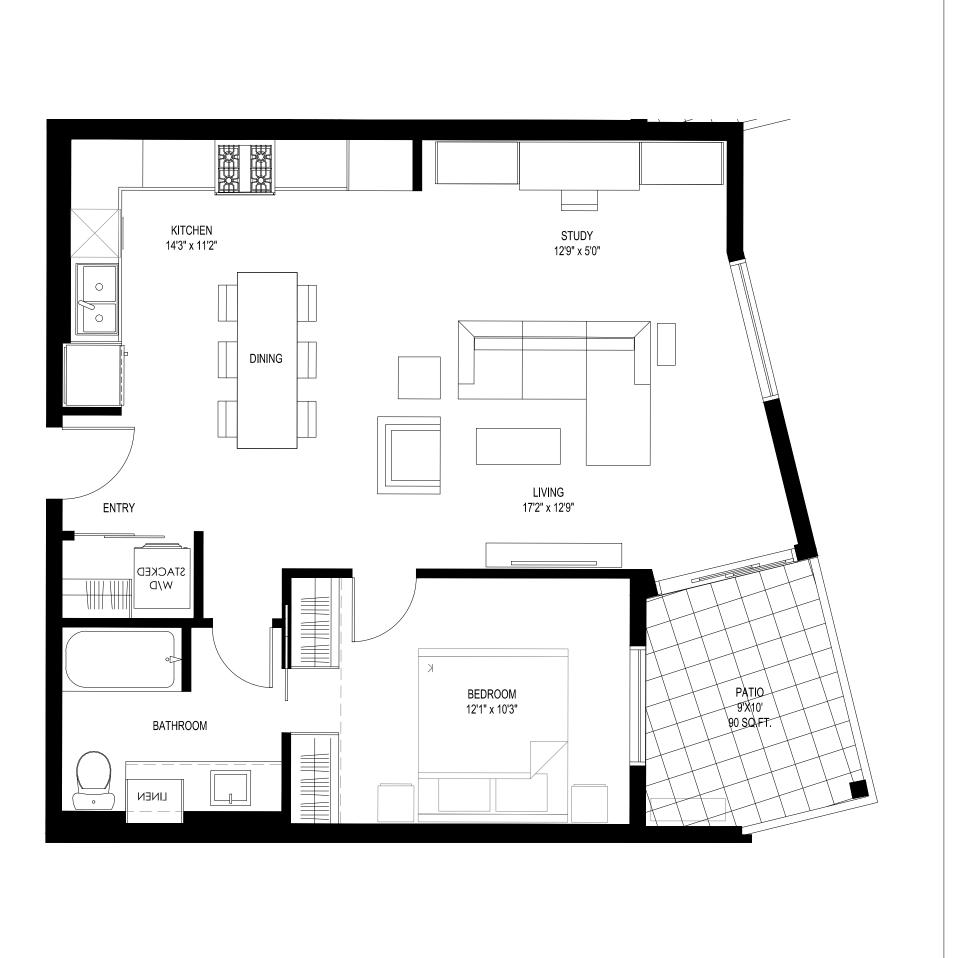

NO. DATE RECORD OF ISSUES

**THOMPSON** LANDING ON ROYAL 207 ROYAL AVE KAMLOOPS BC

UNIT PLANS 20.807

2022.01.21 Revision Number

> rawing Number **A8.1**

1 UNIT D2 TWO BED (920 SQ.FT.)

#2 - 436 Lorne Street, Kamloops, BC. V2C 1W3 p: 250.374.1112 www.bluegreenarchitecture.com KAMLOOPS KELOWNA These drawings are instruments of service, are the exclusive property of the architect and cannot be reproduced or used for construction without the architect's prior written permission. This drawing must not be scaled. The general contractor shall verify all dimensions, datums and levels prior to commencement of work. Any errors or omissions are to be reported immediately to the architect. UNIT E1 TWO BED + DEN (920 SQ.FT.) 2 22.02.02 REVISED PER CITY COMMENT FOR DP 22.01.21 REVISED PER CITY COMMENT FOR DP NO. DATE RECORD OF REVISIONS 3 21.10.26 ISSUED FOR CLIENT REVIEW 2 21.06.14 ISSUED FOR DP 21.05.25 DP PROGRESS REVIEW NO. DATE RECORD OF ISSUES **THOMPSON** LANDING ON ROYAL 207 ROYAL AVE KAMLOOPS BC